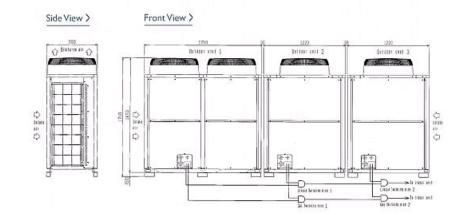

## Dimension

PUHY-P1150YSJM-A

Telephone: 01707 282880

Email: air.conditioning@meuk.mee.com Website: http://www.mitsubishielectric.co.uk/aircon

Mitsubishi Electric reserves the right to make any variation in technical specification to the equipment described, or to withdraw or replace products without prior notification or public announcement.

| Piping Restrictions                           |      |
|-----------------------------------------------|------|
| Total Piping Length (m)                       | 1000 |
| Furthest Piping Length (m)                    | 165  |
| Furthest Piping Length after 1st Branch (m)   | 40   |
| Between Indoor and Outdoor Units - Height (m) | 50   |
| Between Indoor and Indoor Units - Height (m)  | 15   |